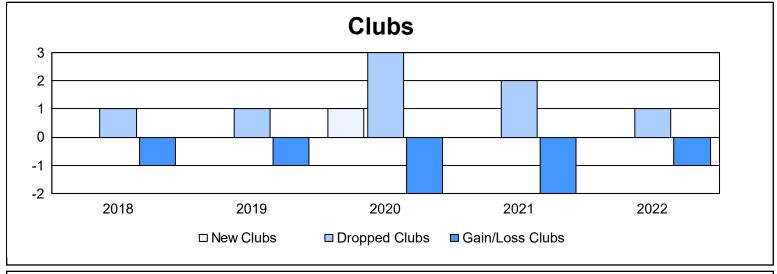

District 13 OH5 As of June 2022 Cumulative

| Year      | New<br>Clubs | Dropped<br>Clubs | Gain/<br>Loss<br>Clubs | New<br>Members | Charter<br>Members | Reinstate<br>Members | Transfer<br>Members | Total<br>Member<br>Added | Total<br>Members<br>Dropped | Gain/<br>Loss<br>Members |
|-----------|--------------|------------------|------------------------|----------------|--------------------|----------------------|---------------------|--------------------------|-----------------------------|--------------------------|
| 2017-2018 | 0            | 1                | -1                     | 122            | 1                  | 6                    | 15                  | 144                      | 239                         | -95                      |
| 2018-2019 | 0            | 1                | -1                     | 108            | 0                  | 4                    | 7                   | 119                      | 156                         | -37                      |
| 2019-2020 | 1            | 3                | -2                     | 85             | 24                 | 9                    | 9                   | 127                      | 248                         | -121                     |
| 2020-2021 | 0            | 2                | -2                     | 82             | 3                  | 1                    | 13                  | 99                       | 146                         | -47                      |
| 2021-2022 | 0            | 1                | -1                     | 120            | 0                  | 24                   | 7                   | 151                      | 171                         | -20                      |
| Average   | 0            | 2                | -1                     | 103            | 6                  | 9                    | 10                  | 128                      | 192                         | -64                      |